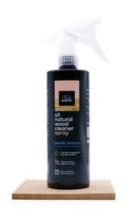

# **All Natural Wood Cleaner Spray**

Preserve the natural beauty of wood

All Natural Wood Cleaner Spray is a ready-to-use, safe, durable and user-friendly cleaner for all wooden surfaces. The microbiological properties of the product and the active microorganisms ensure that the All Natural Wood Cleaner is self-cleaning and has a longterm after-effect. This means that there is less new soiling, which is also easy to remove during the next cleaning. The product cleans the surface without building up a layer and ensures that the matte, natural look of the wood is preserved.

#### > Packaging